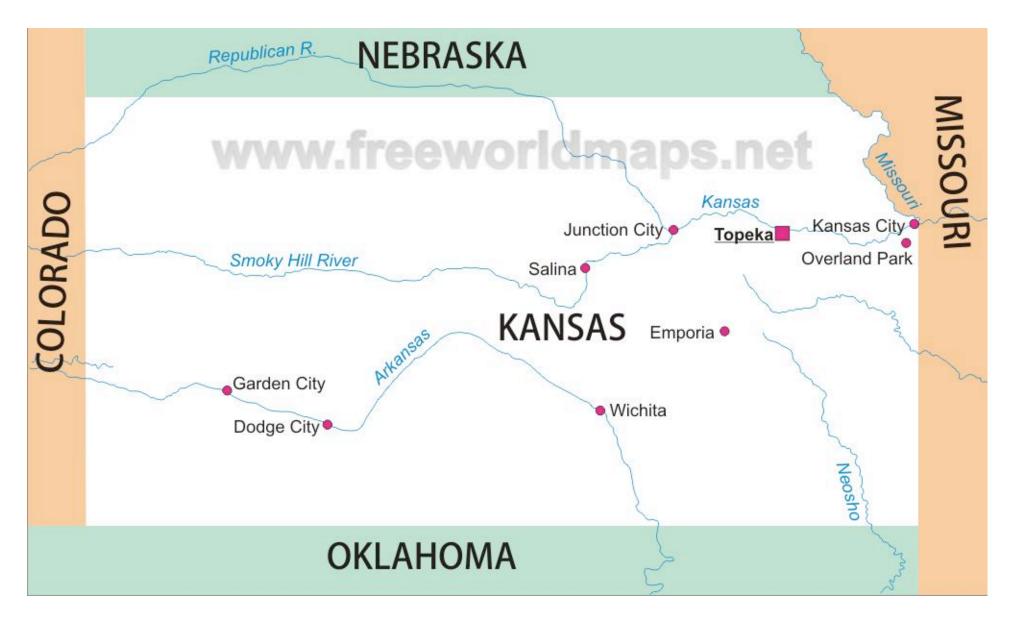

What are the names of the two major railroad lines through Kansas?

Which direction do most of the railroads go? (north/south or east/west)

What do you notice about the settlements/cities shown on this map? \_\_\_\_\_\_