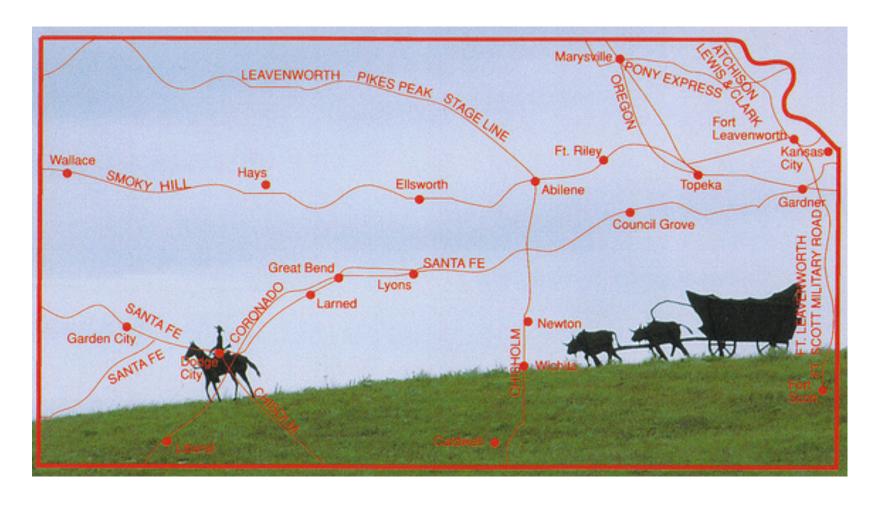

What do you notice about the locations of most of the cities shown on this map? They are near

Why do you think people chose these locations to settle?

| When you compare them to the geographical map, what do many of these trails follow?                                                     |   |  |  |
|-----------------------------------------------------------------------------------------------------------------------------------------|---|--|--|
| Why do you think trails would do that?                                                                                                  | _ |  |  |
| East/west trails were usually used by settlers moving to Oregon and California or traders going to New Mexico. Name a trail that        |   |  |  |
| settlers or traders probably used                                                                                                       |   |  |  |
| North/south trails were usually used by cattle drivers bringing cattle north from Texas. Name a trail that was probably a cattle trail. |   |  |  |
|                                                                                                                                         |   |  |  |