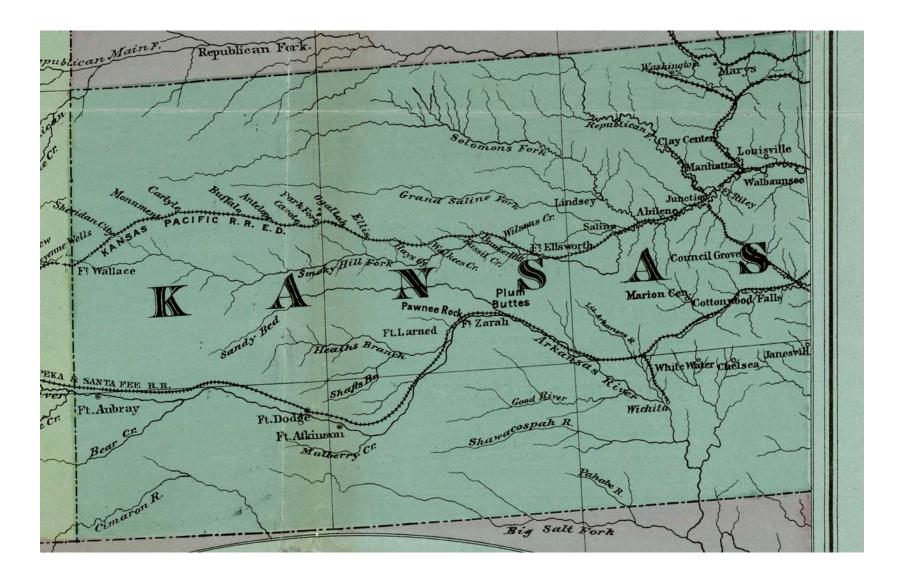

What are the names of the two major railroad lines through Kansas?

Which direction do most of the railroads go? (north/south or east/west)

What do you notice about the settlements/cities shown on this map? \_\_\_\_\_\_