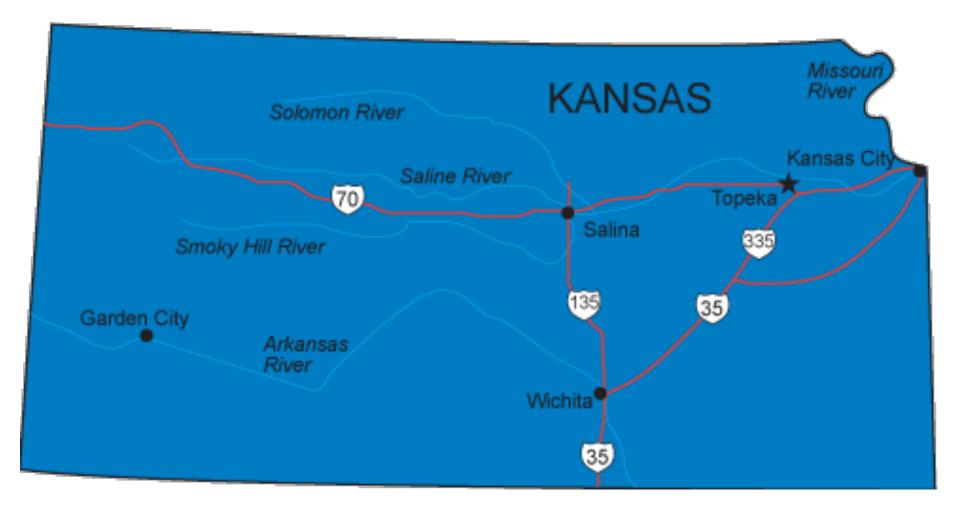

| Compare this map to the railroad map.     | What do you notice that is very similar?        |  |
|-------------------------------------------|-------------------------------------------------|--|
|                                           | •                                               |  |
|                                           |                                                 |  |
| Compare this map to the historic trails n | nap. What do you notice that is very similar? _ |  |
| ·                                         |                                                 |  |